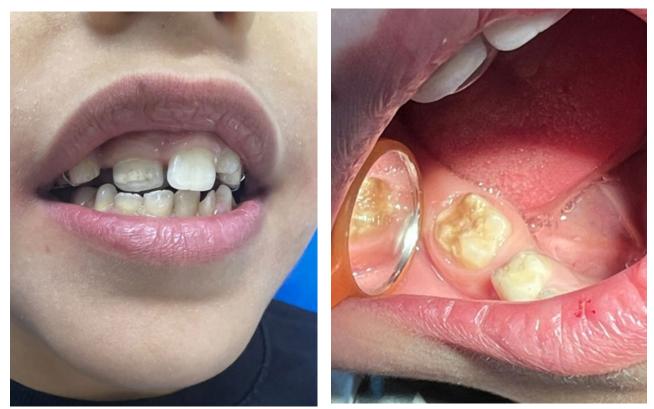

|                                       |
|                   |                                       |                                                               |                                       |
|                   |                                       | OPG                                                           | پرې اپيکال                            |
|                   |                                       | بایت وینگ                                                     | ساير                                  |
| وضيحات            | دندان شماره شش – پایین را س           | ست دار ای نقایص مینایی کاملا sharp بر ای <u>MIH</u> می باشد . | فت اطلعات                             |

Figure S5: Registration of special MIH treatment in the comprehensive health service center



Figure S6: Documentation of teeth with MIH (permanent molar teeth, upper right central teeth)

|                               | مرکز بېداشت و درمان مرکز خدمات جامع سلامت شېری شماره 10 (شېيد باکړی) / مشاوره / ارجاع :                                                                                                                                   | 🔶 آزمایش ها 🔸 گزارش ه   |
|-------------------------------|---------------------------------------------------------------------------------------------------------------------------------------------------------------------------------------------------------------------------|-------------------------|
| Q                             |